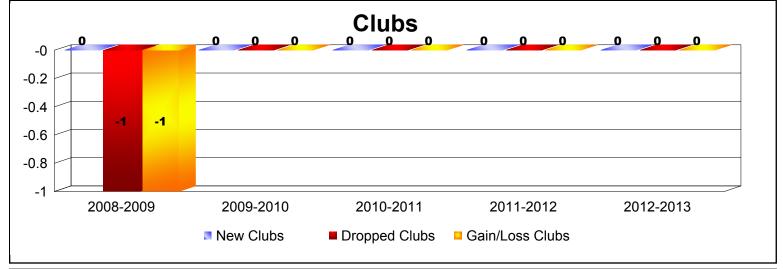

District 11 D2 As of June 2013 Cumulative

| Year      | New<br>Clubs | Dropped<br>Clubs | Gain/<br>Loss<br>Clubs | New<br>Members | Charter<br>Members | Reinstate<br>Members | Transfer<br>Members | Total<br>Member<br>Added | Total<br>Members<br>Dropped | Gain/<br>Loss<br>Members |
|-----------|--------------|------------------|------------------------|----------------|--------------------|----------------------|---------------------|--------------------------|-----------------------------|--------------------------|
| 2008-2009 | 0            | -1               | -1                     | 103            | 0                  | 6                    | 2                   | 111                      | -148                        | -37                      |
| 2009-2010 | 0            | 0                | 0                      | 119            | 0                  | 7                    | 6                   | 132                      | -142                        | -10                      |
| 2010-2011 | 0            | 0                | 0                      | 88             | 0                  | 4                    | 4                   | 96                       | -133                        | -37                      |
| 2011-2012 | 0            | 0                | 0                      | 89             | 0                  | 6                    | 7                   | 102                      | -128                        | -26                      |
| 2012-2013 | 0            | 0                | 0                      | 106            | 1                  | 3                    | 1                   | 111                      | -124                        | -13                      |
| Average   | 0            | 0                | 0                      | 101            | 0                  | 5                    | 4                   | 110                      | -135                        | -25                      |