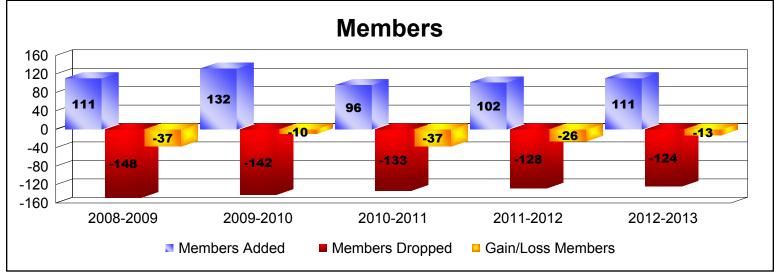

District 11 D2 As of June 2013 Cumulative

| Year      | New<br>Clubs | Dropped<br>Clubs | Gain/<br>Loss<br>Clubs | New<br>Members | Charter<br>Members | Reinstate<br>Members | Transfer<br>Members | Total<br>Member<br>Added | Total<br>Members<br>Dropped | Gain/<br>Loss<br>Members |
|-----------|--------------|------------------|------------------------|----------------|--------------------|----------------------|---------------------|--------------------------|-----------------------------|--------------------------|
| 2008-2009 | 0            | -1               | -1                     | 103            | 0                  | 6                    | 2                   | 111                      | -148                        | -37                      |
| 2009-2010 | 0            | 0                | 0                      | 119            | 0                  | 7                    | 6                   | 132                      | -142                        | -10                      |
| 2010-2011 | 0            | 0                | 0                      | 88             | 0                  | 4                    | 4                   | 96                       | -133                        | -37                      |
| 2011-2012 | 0            | 0                | 0                      | 89             | 0                  | 6                    | 7                   | 102                      | -128                        | -26                      |
| 2012-2013 | 0            | 0                | 0                      | 106            | 1                  | 3                    | 1                   | 111                      | -124                        | -13                      |
| Average   | 0            | 0                | 0                      | 101            | 0                  | 5                    | 4                   | 110                      | -135                        | -25                      |